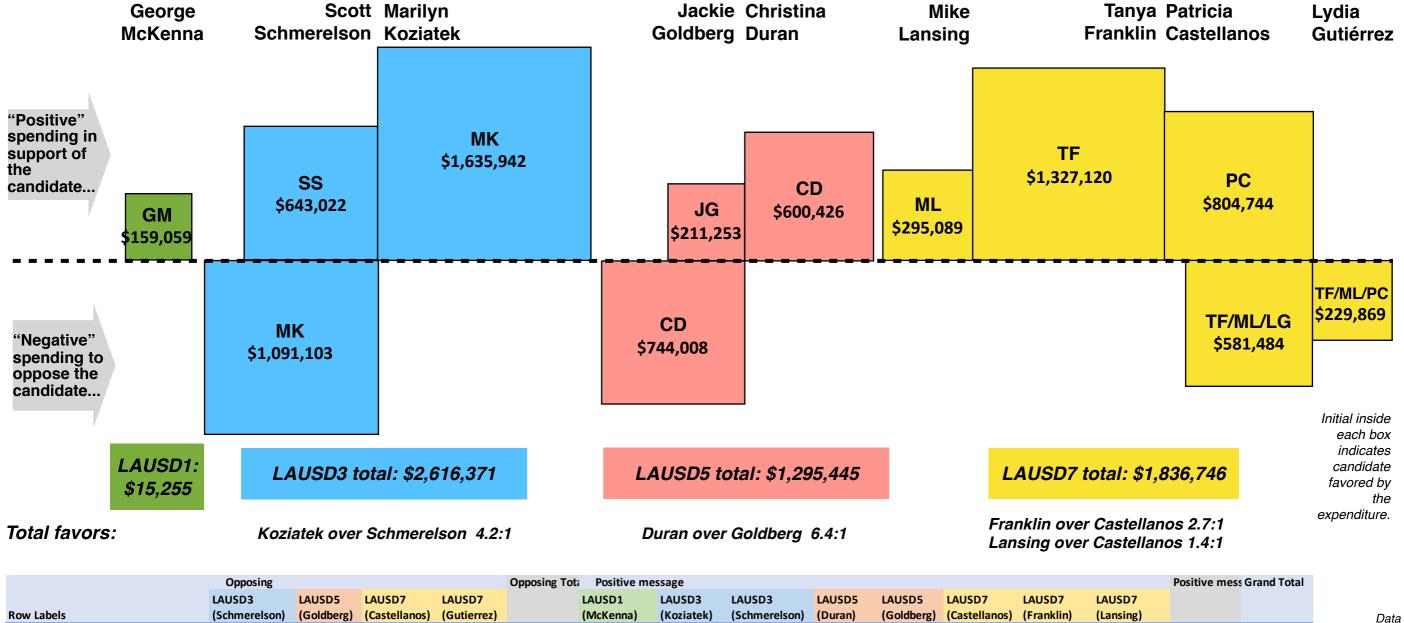

|                                         | Opposing      |            |               |             | <b>Opposing Tot</b> | Opposing Tota Positive message |             |               |           |             |               |             |           |             | Positive mess Grand Total |                   |  |
|-----------------------------------------|---------------|------------|---------------|-------------|---------------------|--------------------------------|-------------|---------------|-----------|-------------|---------------|-------------|-----------|-------------|---------------------------|-------------------|--|
|                                         | LAUSD3        | LAUSD5     | LAUSD7        | LAUSD7      |                     | LAUSD1                         | LAUSD3      | LAUSD3        | LAUSD5    | LAUSD5      | LAUSD7        | LAUSD7      | LAUSD7    |             |                           | 1                 |  |
| Row Labels                              | (Schmerelson) | (Goldberg) | (Castellanos) | (Gutierrez) |                     | (McKenna)                      | (Koziatek)  | (Schmerelson) | (Duran)   | (Goldberg)  | (Castellanos) | (Franklin)  | (Lansing) |             |                           | Data              |  |
| Bloomfield                              |               | \$744,008  | 8 \$581,484   | 4 \$229,869 | \$1,555,360         |                                |             |               | \$567,926 | ,           |               | \$1,327,120 | \$295,089 | \$2,190,136 | \$3,745,496               | downloaded        |  |
| CCSA                                    | \$1,062,278   | i          |               |             | \$1,062,278         | 4                              | \$1,635,942 | 1             |           |             |               |             |           | \$1,635,942 | \$2,698,220               | 022120 from       |  |
| UTLA                                    | \$28,825      | ,          |               |             | \$28,825            | \$148,737                      |             | \$632,699     |           | \$198,919   | \$707,321     | •           |           | \$1,687,676 | \$1,716,501               | https://          |  |
| SEIU Local 99                           |               |            |               |             |                     | \$9,739                        |             | \$9,739       |           | \$11,751    | \$56,949      | į           |           | \$88,178    | \$88,178                  | ethics.lacity.org |  |
| LAC AFL-CIO Council on Political Educat | tion          |            |               |             |                     |                                |             |               |           |             | \$39,890      | j           |           | \$39,890    | \$39,890                  | /data/            |  |
| Shallman                                |               |            |               |             |                     |                                |             |               | \$32,500  | j           |               |             |           | \$32,500    | \$32,500                  | campaigns/        |  |
| Courage California State PAC            |               |            |               |             |                     | \$583                          |             | \$583         |           | \$583       | \$583         | j           |           | \$2,333     | \$2,333                   |                   |  |
| Grand Total                             | \$1,091,103   | \$744,008  | 8 \$581,484   | 4 \$229,869 | \$2,646,463         | \$159,059                      | \$1,635,942 | 2 \$643,022   | \$600,426 | 5 \$211,253 | \$804,744     | \$1,327,120 | \$295,089 | \$5,676,655 | \$8,323,118               | expenditures      |  |
|                                         |               |            |               |             |                     |                                |             |               |           |             |               |             |           |             |                           |                   |  |