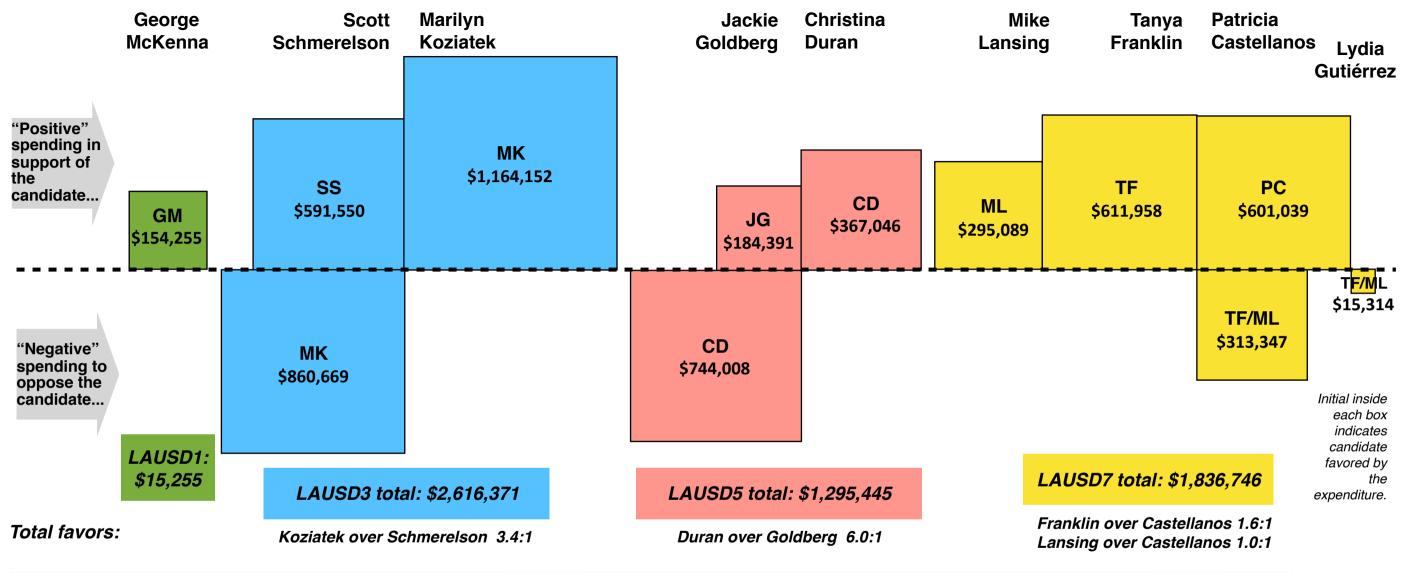

|                                      | Opposing      |            |               |             | Opposing To | Supporting |             |               |           |             |               |            |           | Supporting 1 | Grand Total |                          |
|--------------------------------------|---------------|------------|---------------|-------------|-------------|------------|-------------|---------------|-----------|-------------|---------------|------------|-----------|--------------|-------------|--------------------------|
|                                      | LAUSD3        | LAUSD5     | LAUSD7        | LAUSD7      |             | LAUSD1     | LAUSD3      | LAUSD3        | LAUSD5    | LAUSD5      | LAUSD7        | LAUSD7     | LAUSD7    |              |             |                          |
| Row Labels                           | (Schmerelson) | (Goldberg) | (Castellanos) | (Gutierrez) |             | (McKenna)  | (Koziatek)  | (Schmerelson) | (Duran)   | (Goldberg)  | (Castellanos) | (Franklin) | (Lansing) |              |             |                          |
| Bloomfield                           |               | \$744,008  | \$313,347     | \$15,314    | \$1,072,669 |            |             |               | \$334,546 | 5           |               | \$611,958  | \$295,089 | \$1,241,593  | \$2,314,261 | Data                     |
| CCSA                                 | \$860,669     |            |               |             | \$860,669   |            | \$1,164,152 |               |           |             |               |            |           | \$1,164,152  | \$2,024,821 | downloaded               |
| UTLA                                 |               |            |               |             |             | \$146,487  |             | \$583,782     |           | \$174,612   | \$568,673     |            |           | \$1,473,553  | \$1,473,553 | 022120 from              |
| Courage California State PAC         |               |            |               |             |             | \$583      |             | \$583         |           | \$583       | \$583         |            |           | \$2,333      | \$2,333     | ///<br>ethics.lacity.org |
| LAC AFL-CIO Council on Political Edu | ication       |            |               |             |             |            |             |               |           |             | \$5,285       |            |           | \$5,285      | \$5,285     | /data/                   |
| Shallman                             |               |            |               |             |             |            |             |               | \$32,500  | )           |               |            |           | \$32,500     | \$32,500    | campaigns/               |
| SEIU Local 99                        |               |            |               |             |             | \$7,185    |             | \$7,185       |           | \$9,196     | \$26,498      |            |           | \$50,063     | \$50,063    | independent-             |
| Grand Total                          | \$860,669     | \$744,008  | \$313,347     | \$15,314    | \$1,933,338 | \$154,255  | \$1,164,152 | \$591,550     | \$367,046 | 5 \$184,391 | \$601,039     | \$611,958  | \$295,089 | \$3,969,479  | \$5,902,817 | expenditures             |