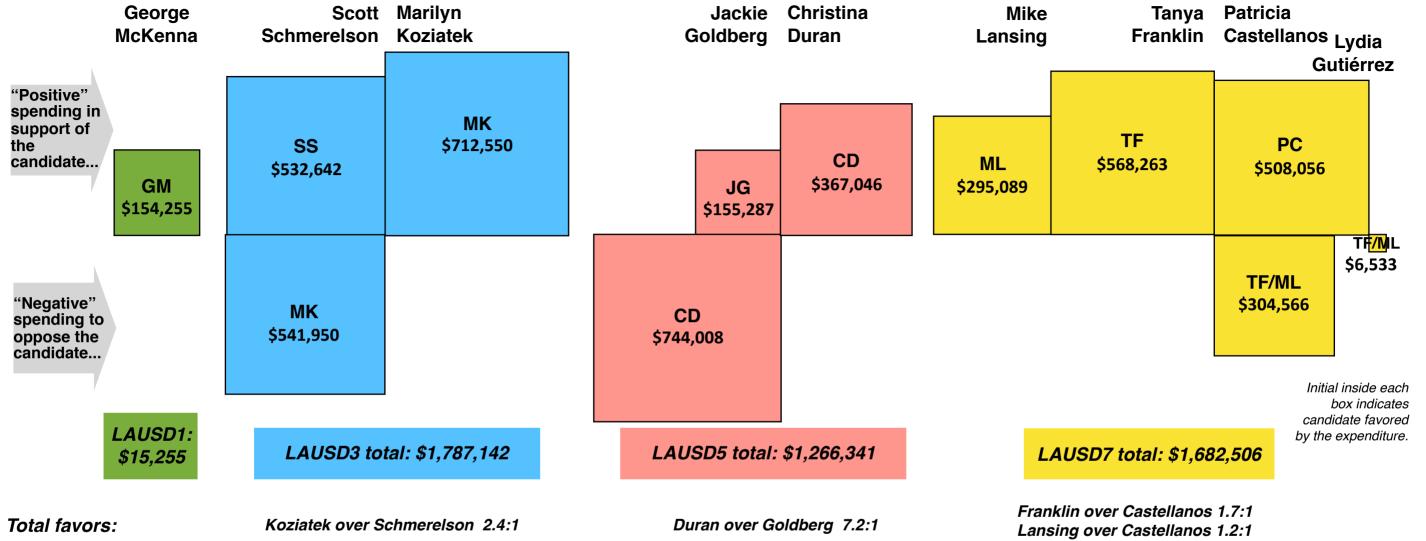

|                                     | Negative Campaign Ads |            |               |             | Total Negati | Total Negativ Positive message |            |               |           |             |               |            |           | <b>Total Positive Grand Total</b> |             |
|-------------------------------------|-----------------------|------------|---------------|-------------|--------------|--------------------------------|------------|---------------|-----------|-------------|---------------|------------|-----------|-----------------------------------|-------------|
|                                     | LAUSD3                | LAUSD5     | LAUSD7        | LAUSD7      |              | LAUSD1                         | LAUSD3     | LAUSD3        | LAUSD5    | LAUSD5      | LAUSD7        | LAUSD7     | LAUSD7    |                                   |             |
| IE Donors                           | (Schmerelson)         | (Goldberg) | (Castellanos) | (Gutierrez) |              | (McKenna)                      | (Koziatek) | (Schmerelson) | (Duran)   | (Goldberg)  | (Castellanos) | (Franklin) | (Lansing) |                                   |             |
| Bloomfield                          |                       | \$744,008  | \$304,566     | \$6,533     | \$1,055,106  |                                |            |               | \$334,546 | 6           |               | \$568,263  | \$295,089 | \$1,197,898                       | \$2,253,004 |
| UTLA                                |                       |            |               |             |              | \$146,487                      |            | \$524,874     | ļ.        | \$145,508   | \$477,356     |            |           | \$1,294,225                       | \$1,294,225 |
| CCSA                                | \$541,950             |            |               |             | \$541,950    |                                | \$712,550  | )             |           |             |               |            |           | \$712,550                         | \$1,254,500 |
| SEIU Local 99                       |                       |            |               |             |              | \$7,185                        |            | \$7,185       | ;         | \$9,196     | \$24,831      |            |           | \$48,396                          | \$48,396    |
| Shallman                            |                       |            |               |             |              |                                |            |               | \$32,500  | 0           |               |            |           | \$32,500                          | \$32,500    |
| LAC AFL-CIO Council on Political Ed | lucation              |            |               |             |              |                                |            |               |           |             | \$5,285       |            |           | \$5,285                           | \$5,285     |
| Courage California State PAC        |                       |            |               |             |              | \$583                          |            | \$583         | 3         | \$583       | \$583         |            |           | \$2,333                           | \$2,333     |
| Grand Total                         | \$541,950             | \$744,008  | \$304,566     | \$6,533     | \$1,597,056  | \$154,255                      | \$712,550  | \$532,642     | \$367,040 | 6 \$155,287 | \$508,056     | \$568,263  | \$295,089 | \$3,293,188                       | \$4,890,244 |
|                                     |                       |            |               |             |              |                                |            |               |           |             |               |            |           |                                   |             |